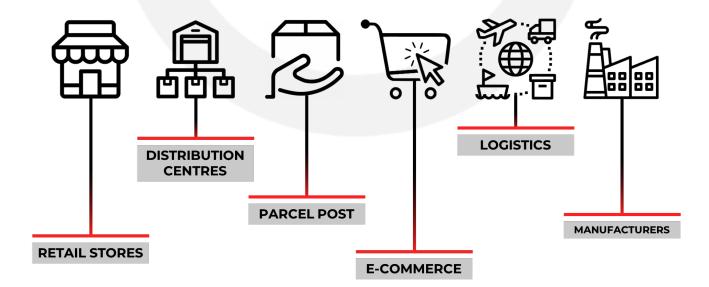

zer for safety
- Pop-up rollers to avoid accidental operator finger injury
- Underguards for safety (optional)
- End sensor to prevent overflow/falling of goods from the conveyor (optional)

# **STANDARD SPECIFICATIONS:**

**Load Capacity** 50 kilograms/metre

Belt Width 600/800 millimetres

**Standard Belt Speed** Variable 0 - 35 metres/minute

**Extension Speed** Variable 0 - 15 metres/minute

**Conveyor Length (Extended)** 15 metres (510 model) 18metres (612 model)

**Construction** One piece formed side pressings **Belt Motor** 2.2 kW gear motor

**Belt Type** PVC (3 millimetres)

**Optional Belt Speed** Customizable

**Extension Motor** 0.55 kW gear motor

**Conveyor Length (Contracted)** 5 metres (510 model) 6 metres (612 model)

Power AC 3 phase 440V

### **GENERAL APPLICATIONS:**





# TO BE OUR HAPPY CUSTOMER, CONNECT WITH US AT:

Website: www.ferrous.co.in/fapl

E-mail ID: <u>fapl@ferrous.co.in</u> Phone number: +91 - 94221 36143