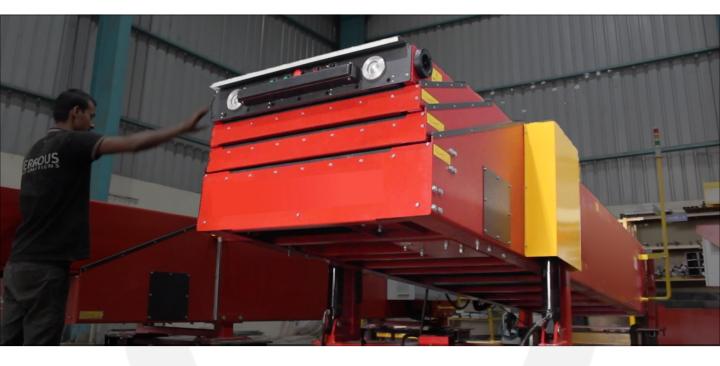

# TELESCOPIC BELT CONVEYOR BROCHURE

**TELESCOPIC BELT CONVEYORS** are conveyors whose length can be varied by telescoping slides on the frame. They are popular at receiving and shipping docks where the conveyor is extended into inbound or outbound trailers for unloading or loading. These conveyors are used for loading of boxes and cartons in trucks and containers. They are mostly used in shipping, logistics, distribution centers, airports, warehouses and stations. They are quite easy to set up and very little training is required in order to operate these conveyors. A Telescopic Belt Conveyor is also quite easily adjustable. You can also adjust the height of the extension part to match the height with your truck bed for easy operation.

# SOME HIGHLIGHT FEATURES INCLUDE :

- It reduces the loading and unloading time as well as the manpower required by over 60%.
- Fully ground tested in a rough operation environment for 24×7.
- Easy to use and maintain.
- Designed keeping safety as our first priority.
- Drastically increases loading/unloading efficiency.
- Ergonomically designed to enhance ease in operation.
- Sturdy and durable. Built to last.
- Designed to deliver maximum reach.
- Overall premium quality maintained.
- Electrical components of only trusted brands used.
- Customizable exterior colour.
- Variants and models to choose from.
- Helps in safely loading/unloading material without damage.
- Surplus stock of critical spare parts.
- Can be customized as per your applications and needs.